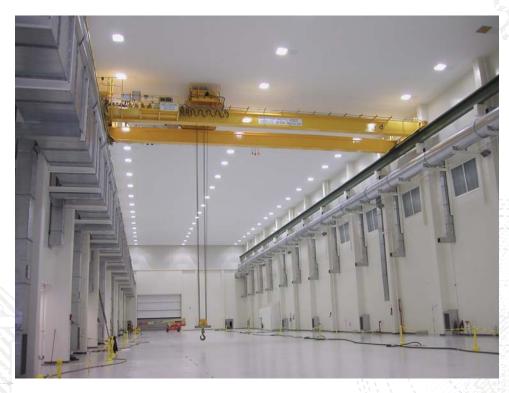

## **Kennedy Space Center**

INDUSTRY: Aerospace

APPLICATION: Clean Room

PRODUCT: 25 Ton Top Running Double Girder Crane

SERVICES: Design, Manufacture, Installation, Quality and Load Testing

## THE SOLUTION

American Crane manufactured a 25 ton top running double girder clean room class 100K crane, custom designed for this environment. This crane features precise movement and control, as well as high gloss paint on crane and hoist to ensure surface areas are clean and free of contaminants. Special attention was paid to weld thickness, sharp edges, closures and crevices. In addition, all hardware was designed to be leak and flake free.

## THE RESULT

This special design met all customer specified requirements, allowing our clean room crane to assist in building the Orion spacecraft.