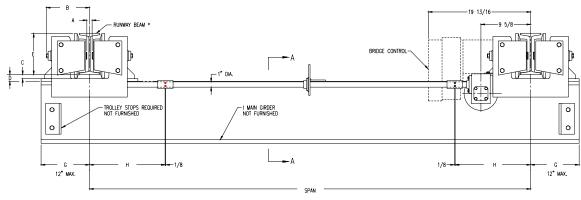

## **Single Drive**

<sup>\*\*</sup>Runway beam sizes shown indicate range of beams that trucks will fit. For proper runway size, consult qualified engineer or architect. End trucks for wider flange beams or 3-1/4" patented track are available.

Dimensions A, B, C, D and E are based on minimum beam.

<sup>†</sup> Dimension with rubber bumpers: 3 ton catalogs 905369 = 7 3/8 and 5 ton catalogs 905525 = 8-7/8.

<sup>\*</sup> For spans from 36' up to 48' consult factory.