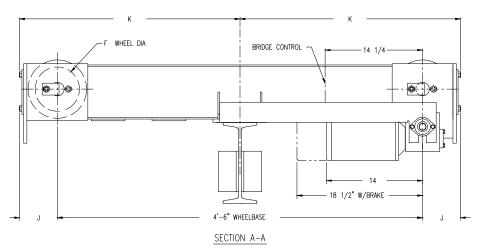

## **Clearance Dimensions (in.)**

|                 |                             | *                    | Runwa                | y Beam S                |                         |       |         |       |        |       |                    |           |        |       | Max.<br>Wheel | Approx.                   |                         |
|-----------------|-----------------------------|----------------------|----------------------|-------------------------|-------------------------|-------|---------|-------|--------|-------|--------------------|-----------|--------|-------|---------------|---------------------------|-------------------------|
| Product<br>Code | Rated<br>Capacity<br>(tons) | Max.<br>Span<br>(ft) | Min<br>Beam<br>Width | Min.<br>Flange<br>Width | Max.<br>Flange<br>Width | A     | В       | С     | D      | E     | F<br>Wheel<br>Dia. | G<br>Min. | н      | J†    | к             | Load<br>Per Pair<br>(lbs) | Shipping<br>Wt<br>(lbs) |
| 905369          | 1/4 - 3                     | 36                   | S6x12.5              | 3-3/8                   | 5-1/2                   | 1-1/8 | 7-13/16 | 15/16 | 1-7/16 | 5-1/8 | 4                  | 8-1/4     | 14     | 4     | 2' - 7"       | 4240                      | 400                     |
| 905525          | 5                           | 36                   | S8x18.4              | 4                       | 6-1/4                   | 3/4   | 8-11/16 | 13/16 | 1-5/16 | 8     | 6-1/2              | 9-3/8     | 14-5/8 | 5-1/2 | 2' - 8-5/8"   | 7520                      | 480                     |

Dimensions A, B, C, D and E are based on minimum beam.

<sup>†</sup> Dimension with rubber bumpers: 3 ton catalogs 905369 = 7 3/8 and 5 ton catalogs 905525 = 8-7/8.

<sup>\*</sup> For spans from 36' up to 48' consult factory.