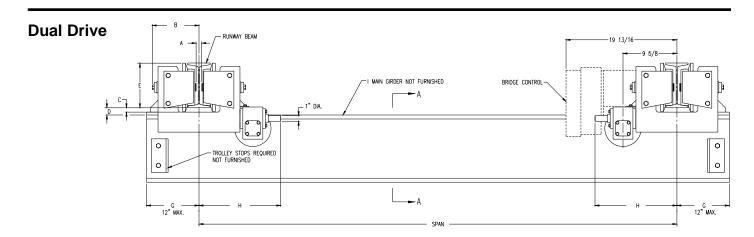

## **Crane Component - Underhung Motor Driven Crane Bridge Kits**

<sup>\*\*</sup>Runway beam sizes shown indicate range of beams that trucks will fit. For proper runway size, consult qualified engineer or architect. End trucks for wider flange beams or 3-1/4" patented track are available.

Dimensions A, B, C, D and E are based on minimum beam.

<sup>†</sup> Dimension with rubber bumpers: 3 ton catalogs 905369 = 7 3/8 and 5 ton catalogs 905525 = 8-7/8.

<sup>\*</sup> For spans from 36' up to 48' consult factory.