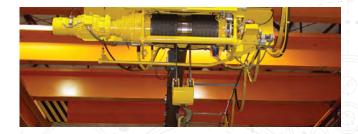

## **EMERGENCY BRAKE**

Safety Drum Brake for **Critical Loads** 

- Compact Good Solution for Space Constraints
- · Independent from Hoist Drive Train
- · Components may be Manufactured from Stainless Steel for **Added Corrosion Protection**
- · Controlled Adjustable Brake Torque
- · Enhanced Safety Features

## **Fail-Safe Operating Features:**

- · Activation through Counterweighted Engagement Pawl in the Event of Linkage and/or Actuator Failure
- · Approach Angle between Engagement Pawl and Disc Interface Designed to Ensure Positive Engagement
- Proximity Switch Sensor Detects Positive Engagement