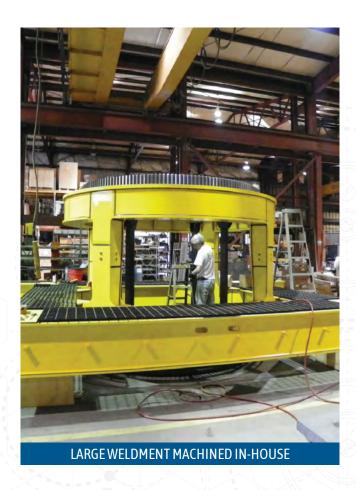

#### Machining Includes:

- Numerous CNC and Manual Machine Tools
- 7" Horizontal Boring Mill with 30 Foot Horizontal Travel and 13 Foot Vertical Travel

CASK LIFTING YOKE EXTENSION SHOWN DURING 390 TON PROOF TEST

7" GIDDING AND LEWIS FLOOR TYPE HORIZONTAL BORING MILL WITH 30' HORIZONTAL & 13' VERTICAL TRAVEL SUPPORTED WITH 30 TON OVERHEAD CRANE

531 Old Swede Road · Douglassville, PA 19518 · 877.877.6778 · 610.385.6061 info@AmericanCrane.com · www.AmericanCrane.com