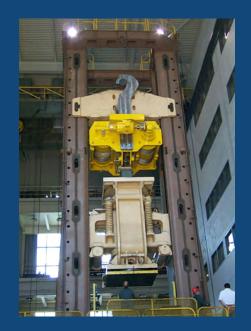

### Inspection Services

- Visual Weld Inspection Per AWS Standards
- MT, LP & UT by ASNT-TC-1A Qualified Technicians
- Coating Inspection

CUSTOM FABRICATED COMPONENT

475 TON PROOF LOAD TEST OF SAFLIFT™
SPECIAL LIFTING DEVICE FOR DRY
STORAGE CASK SEISMIC STABILITY