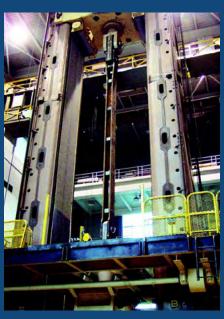

CASK LIFTING YOKE EXTENSION SHOWN DURING 390 TON PROOF TEST

7" GIDDING AND LEWIS FLOOR TYPE HORIZONTAL BORING MILL WITH 30' HORIZONTAL & 13' VERTICAL TRAVEL SUPPORTED WITH 30 TON OVERHEAD CRANE

531 Old Swede Road · Douglassville, PA 19518 · 877.877.6778 · 610.385.6061 info@AmericanCrane.com · www.AmericanCrane.com