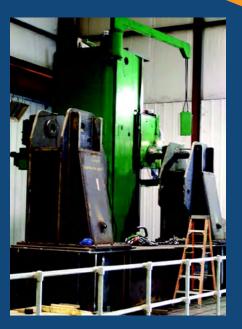

#### Machining Includes:

- Numerous CNC and Manual Machine Tools
- 7" Horizontal Boring Mill with 30 Foot Horizontal Travel and 13 Foot Vertical Travel

CASK LIFTING YOKE EXTENSION SHOWN DURING 390 TON PROOF TEST

7" GIDDING AND LEWIS FLOOR TYPE HORIZONTAL BORING MILL WITH 30' HORIZONTAL & 13' VERTICAL TRAVEL SUPPORTED WITH 30 TON OVERHEAD CRANE

531 Old Swede Road · Douglassville, PA 19518 · 877.877.6778 · 610.385.6061 info@AmericanCrane.com · www.AmericanCrane.com