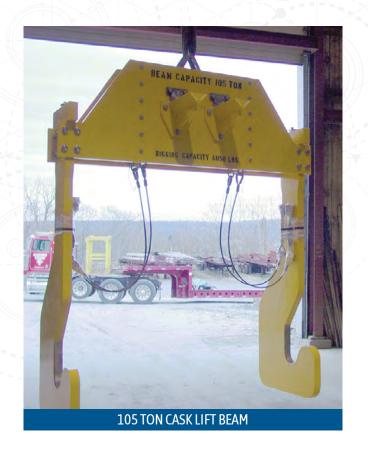

### Inspection Services

- Visual Weld Inspection Per AWS Standards
- MT, LP & UT by ASNT-TC-1A Qualified Technicians
- Coating Inspection

CUSTOM FABRICATED COMPONENT

475 TON PROOF LOAD TEST OF SAFLIFT™
SPECIAL LIFTING DEVICE FOR DRY
STORAGE CASK SEISMIC STABILITY