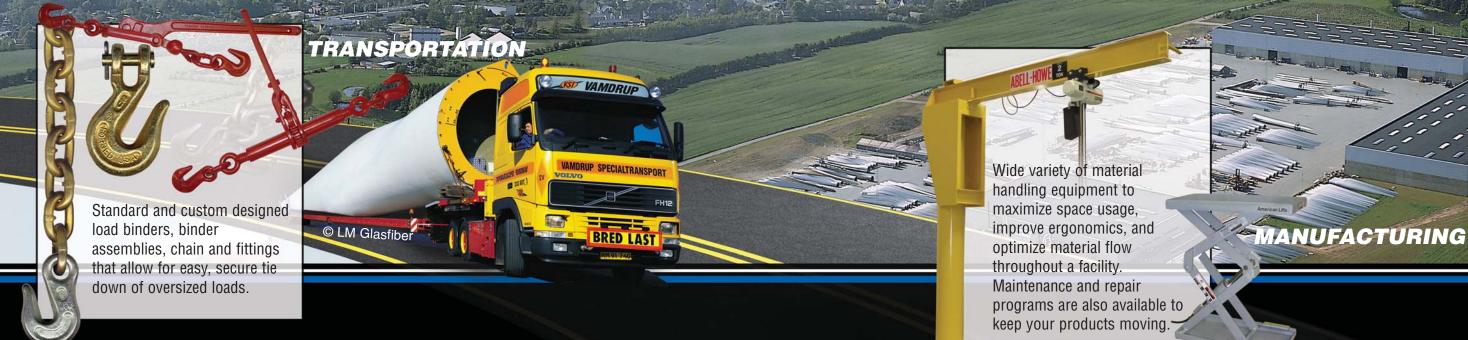

## **Columbus McKinnon Corporation**

**Material Handling for Wind Energy** 

**MANUFACTURING • TRANSPORTATION • INSTALLATION • MAINTENANCE** 

The wind energy market has special material handling requirements. Not only are most of the components large, heavy, and being installed 80 meters in the air, but the manufacturing facilities are running at full capacity and in most cases are looking to expand. For this reason, it takes a wide range of material handling products to meet the diverse needs. Whether it is lift tables and cranes used on the manufacturing floor, tie downs used on the trucks transporting the equipment, rigging products used to install the wind turbines, or hoists used during maintenance of the wind turbines, let Columbus McKinnon be your complete source for material handling products and services.