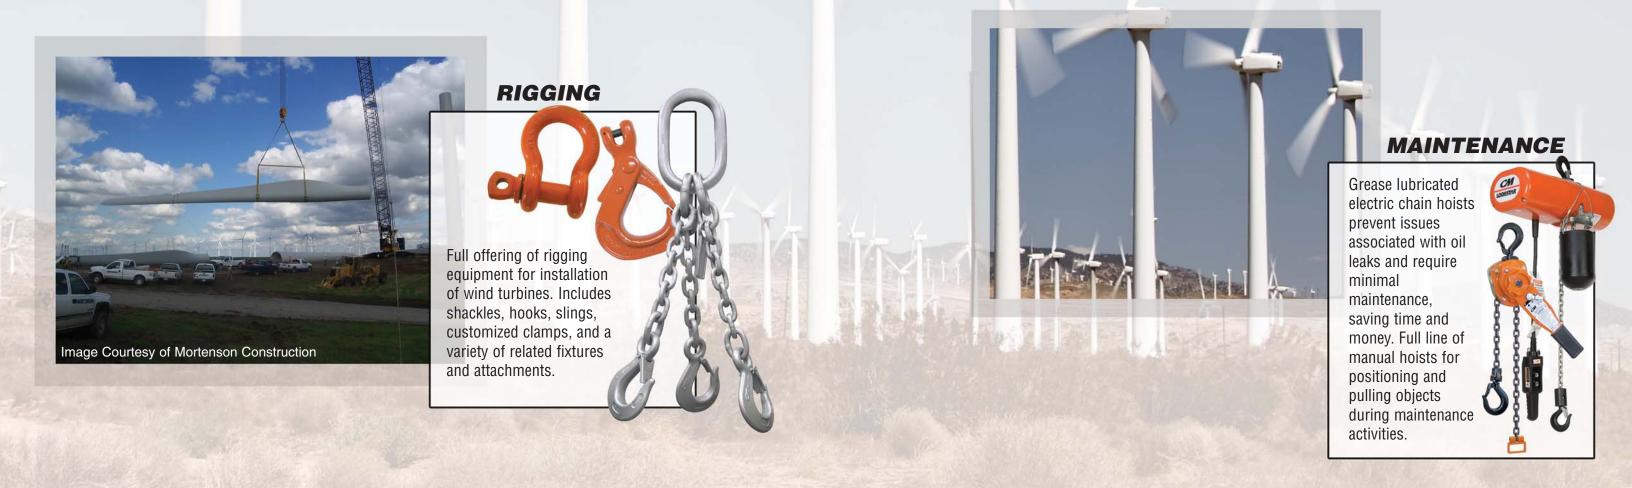

## **Columbus McKinnon Corporation**

**Material Handling for Wind Energy** 

**MANUFACTURING • TRANSPORTATION • INSTALLATION • MAINTENANCE** 

The wind energy market has special material handling requirements. Not only are most of the components large, heavy, and being installed 80 meters in the air, but the manufacturing facilities are running at full capacity and in most cases are looking to expand. For this reason, it takes a wide range of material handling products to meet the diverse needs. Whether it is lift tables and cranes used on the manufacturing floor, tie downs used on the trucks transporting the equipment, rigging products used to install the wind turbines, or hoists used during maintenance of the wind turbines, let Columbus McKinnon be your complete source for material handling products and services.