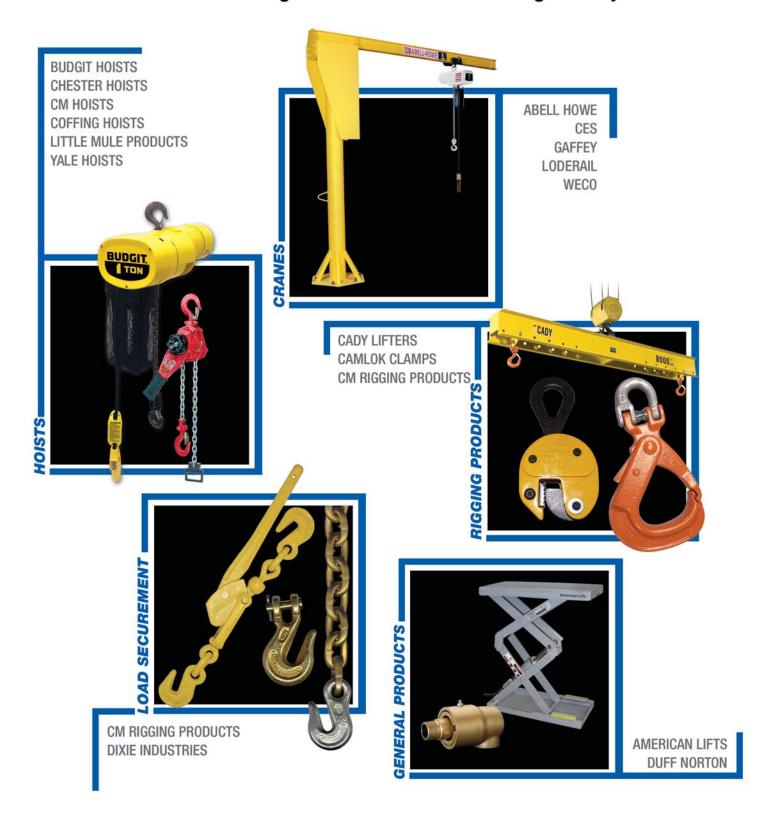

## Columbus McKinnon Corporation Brands The Most Recognized in the Material Handling Industry

## **Columbus McKinnon Corporation**

**Material Handling for Wind Energy** 

**MANUFACTURING • TRANSPORTATION • INSTALLATION • MAINTENANCE** 

The wind energy market has special material handling requirements. Not only are most of the components large, heavy, and being installed 80 meters in the air, but the manufacturing facilities are running at full capacity and in most cases are looking to expand. For this reason, it takes a wide range of material handling products to meet the diverse needs. Whether it is lift tables and cranes used on the manufacturing floor, tie downs used on the trucks transporting the equipment, rigging products used to install the wind turbines, or hoists used during maintenance of the wind turbines, let Columbus McKinnon be your complete source for material handling products and services.