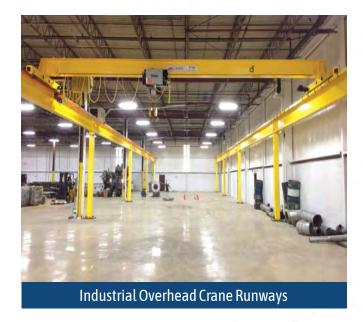

#### **CRANE & HOIST TYPES**

- Industrial Single and Double Girder Cranes
- · Gantry Cranes
- Stacker Cranes
- · Jib, Wall and Base Mounted Cranes
- · Monorail and Base Mounted Hoists