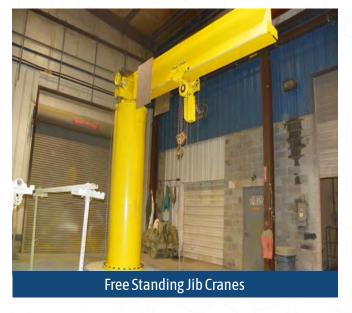

#### **CRANE & HOIST TYPES**

- Industrial Single and Double Girder Cranes
- · Gantry Cranes
- Stacker Cranes
- · Jib, Wall and Base Mounted Cranes
- · Monorail and Base Mounted Hoists