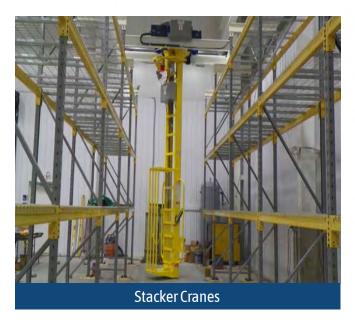

#### **CRANE & HOIST TYPES**

- Industrial Single and Double Girder Cranes
- · Gantry Cranes
- Stacker Cranes
- · Jib, Wall and Base Mounted Cranes
- · Monorail and Base Mounted Hoists