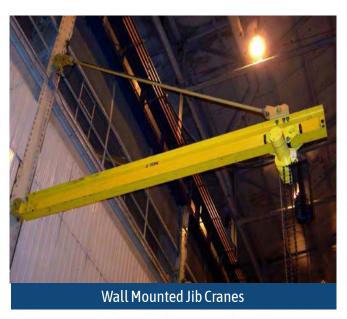

#### **CRANE & HOIST TYPES**

- Industrial Single and Double Girder Cranes
- · Gantry Cranes
- Stacker Cranes
- · Jib, Wall and Base Mounted Cranes
- · Monorail and Base Mounted Hoists