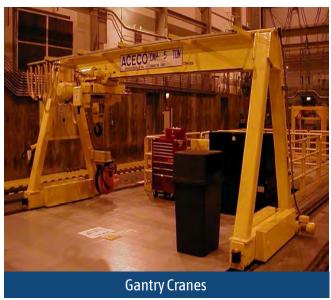

#### **CRANE & HOIST TYPES**

- Industrial Single and Double Girder Cranes
- · Gantry Cranes
- Stacker Cranes
- · Jib, Wall and Base Mounted Cranes
- · Monorail and Base Mounted Hoists