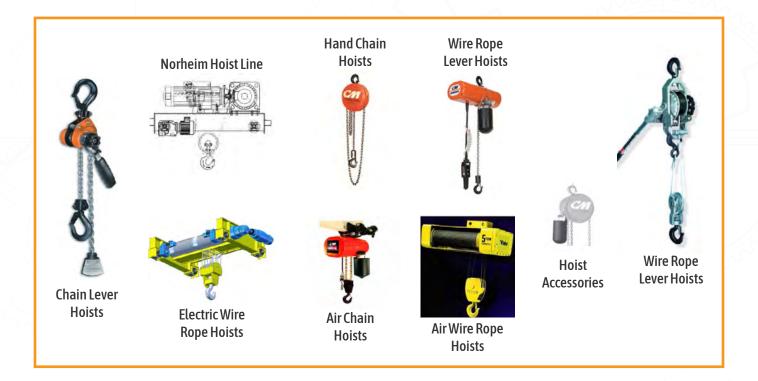

## **HOISTS**

American Crane manufactures and distributes a wide range of hoists for use in a diverse array of applications and industries. We offer custom designed solutions that can be rebuilt and engineered in-house as well as many standard "off the shelf" distributed products, such as packaged hoists. We have a variety of hand chain, lever, and electric chain, hoists in stock from as small as 1/2 ton up to 3 ton capacity. American Crane offers the best equipment for your application!