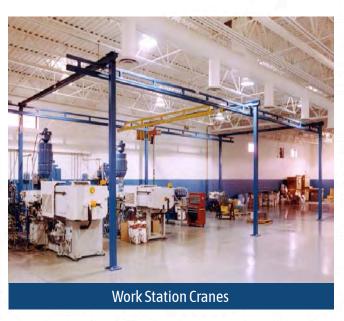

#### **CRANE & HOIST TYPES**

- Industrial Single and Double Girder Cranes
- · Gantry Cranes
- Stacker Cranes
- · Jib, Wall and Base Mounted Cranes
- · Monorail and Base Mounted Hoists